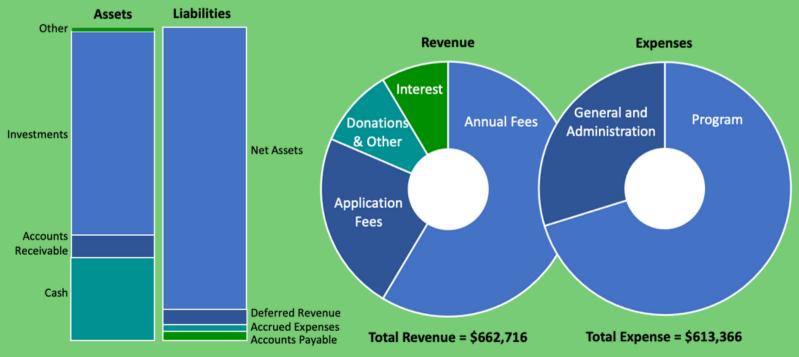

## FINANCIAL OVERVIEW

LIHI's financial position continued to solidify in 2022 with assets increasing by 7.7% over 2021. Revenue decreased by 6% which was anticipated and primarily due to the extension of certificate terms which went into effect on January 1st, 2022. All details can be found in our 2022 audited financial reports available on our website.